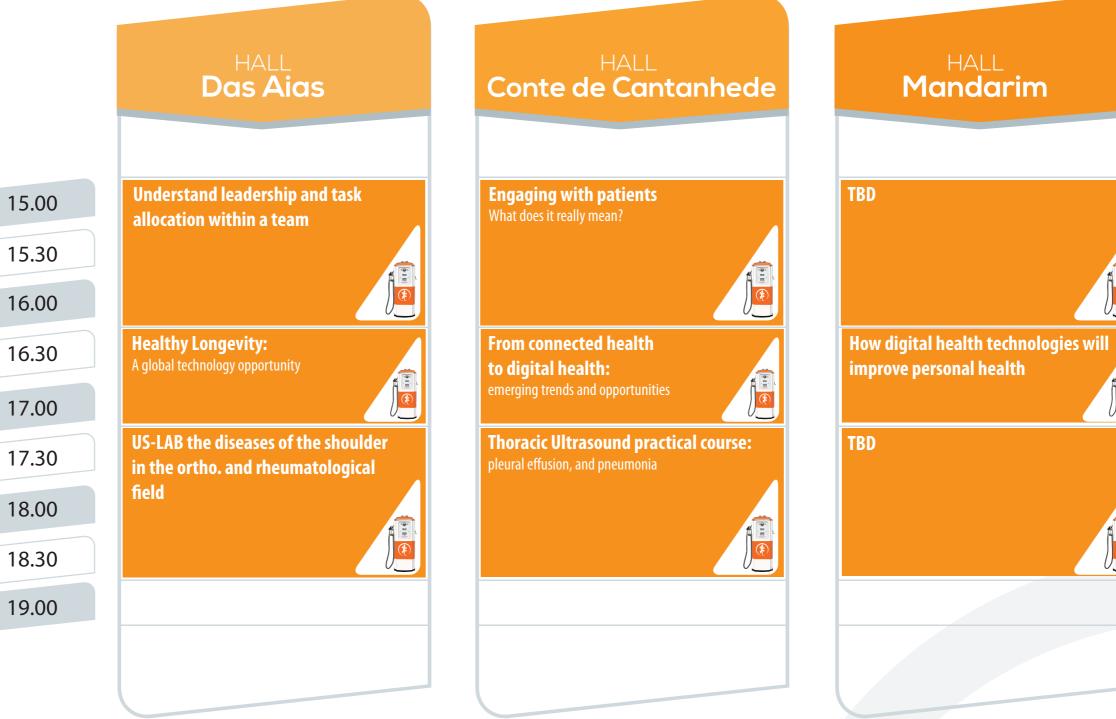

| Yorld<br>edicine<br>ark®                                     | HALL<br>Das Aias                                                                                                                                                                                                                                                                  | HALL<br>Conte de Cantanhede                                                                                                                                                                     | HALL<br>Mandarim                                                                            | HALL<br>Milicia                                                                                                                            |  |
|--------------------------------------------------------------|-----------------------------------------------------------------------------------------------------------------------------------------------------------------------------------------------------------------------------------------------------------------------------------|-------------------------------------------------------------------------------------------------------------------------------------------------------------------------------------------------|---------------------------------------------------------------------------------------------|--------------------------------------------------------------------------------------------------------------------------------------------|--|
| ark®<br>scals - Portugal May 11-14, 2017<br>Atlantic Edition |                                                                                                                                                                                                                                                                                   |                                                                                                                                                                                                 |                                                                                             |                                                                                                                                            |  |
| 9.00<br>9.30<br>10.00<br>10.30                               | PLENARY SESSION         Welcome opening session         Clinical guidelines in everyday clinical practice         Protection is more than defence:         Protecting your professional standing and reduce medicolegal risks improving your understanding of medico legal aspect |                                                                                                                                                                                                 |                                                                                             |                                                                                                                                            |  |
| 11.00                                                        | Coffee break                                                                                                                                                                                                                                                                      | Coffee break                                                                                                                                                                                    | Coffee break                                                                                | Coffee break                                                                                                                               |  |
| 11.30                                                        | <b>Drug in orthopedic surgery:</b><br>NSAID/Adiuvants/Opioids in Orthopedic surgery                                                                                                                                                                                               | Bone fragility in metabolic diseases<br>Global approach to bone fragility<br>Avascular osteonecrosis of the femoral head in the adult<br>Pharmacological therapy of bone fragility: what's new? | Using decap between ICU<br>and pneumology                                                   | TBD                                                                                                                                        |  |
| 12.00<br>12.30                                               | Lund                                                                                                                                                                                                                                                                              |                                                                                                                                                                                                 | Lund                                                                                        | lund                                                                                                                                       |  |
| 13.00                                                        | Lunch                                                                                                                                                                                                                                                                             | Lunch                                                                                                                                                                                           | Lunch                                                                                       | Lunch                                                                                                                                      |  |
| 13.30                                                        | Broncoscopy and transbronchial needle<br>aspiration:<br>what's news?                                                                                                                                                                                                              | TBD                                                                                                                                                                                             | <b>Opioids free anesthesia</b><br>In oncological orthopedic surgery<br>In abdominal surgery | Pain management in orthopaedics<br>Damage control in orthopaedics<br>Pain management in polytrauma                                         |  |
| 14.00                                                        |                                                                                                                                                                                                                                                                                   |                                                                                                                                                                                                 | How to continue at operating room exit?<br>Effect on persistent post operative pain         | Pain management in minor orthopaedic surgery<br>Pain management in major orthopaedic surgery<br>Pain management in metastatic bone disease |  |
| 14.30                                                        | TBD                                                                                                                                                                                                                                                                               | TBD                                                                                                                                                                                             | TBD                                                                                         | Pain management in fragility fracture<br>TBD                                                                                               |  |
| 15.00                                                        |                                                                                                                                                                                                                                                                                   |                                                                                                                                                                                                 |                                                                                             |                                                                                                                                            |  |
| 15.30                                                        | TBD                                                                                                                                                                                                                                                                               | TBD                                                                                                                                                                                             | TBD                                                                                         | TBD                                                                                                                                        |  |
| 16.00                                                        | TBD                                                                                                                                                                                                                                                                               | TBD                                                                                                                                                                                             | TBD                                                                                         | TBD                                                                                                                                        |  |
|                                                              |                                                                                                                                                                                                                                                                                   |                                                                                                                                                                                                 |                                                                                             |                                                                                                                                            |  |